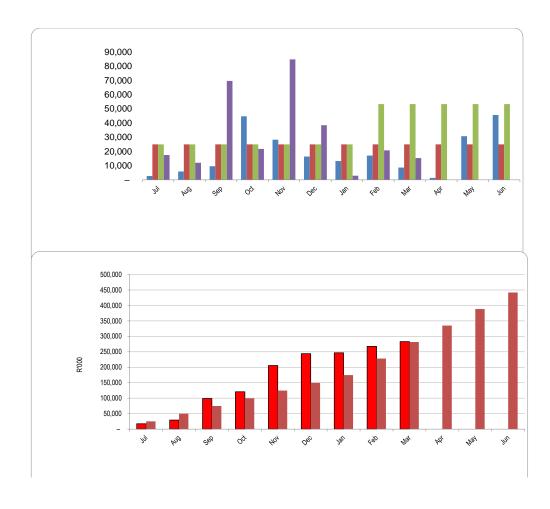

|

| Chart C2 2023/24 Capital Expenditure: YTD actual V YTD target |
|---------------------------------------------------------------|
|---------------------------------------------------------------|

| Month | YearTD actual | YearTD budget |
|-------|---------------|---------------|
| Jul   | 17,465        | 24,989        |
| Aug   | 29,499        | 49,977        |
| Sep   | 99,144        | 74,966        |
| Oct   | 120,878       | 99,954        |
| Nov   | 205,732       | 124,943       |
| Dec   | 244,182       | 149,932       |
| Jan   | 247,083       | 174,920       |
| Feb   | 267,842       | 228,297       |
| Mar   | 283,181       | 281,674       |
| Apr   |               | 335,051       |
| May   |               | 388,428       |
| Jun   |               | 441,805       |



| Chart C3 Aged Consumer Debtors Analysis |           |            |            | 1           |             |             |              |          |   |
|-----------------------------------------|-----------|------------|------------|-------------|-------------|-------------|--------------|----------|---|
|                                         | 0-30 Days | 31-60 Days | 61-90 Days | 91-120 Days | 121-150 Dys | 151-180 Dys | 181 Dys-1 Yr | Over 1Yr |   |
| Budget Year 2023/                       |           | _          | _          | _           | _           | _           | _            |          | - |
| 2022/23                                 | _         | _          | _          | _           | _           | _           | _            |          | _ |

## Chart C4 Consumer Debtor